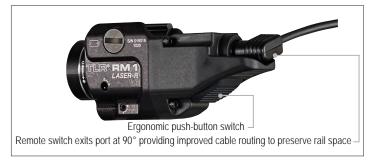

## TLR® RM 1 LASER

LOW-PROFILE, RAIL MOUNTED TACTICAL LIGHTING SYSTEM WITH INTEGRATED LASER

The low-profile TLR RM 1 Laser features independently operating push-button and remote pressure switch to provide the security of knowing you'll always have light. Packaged as a kit offering everything you need to mount to your long gun.