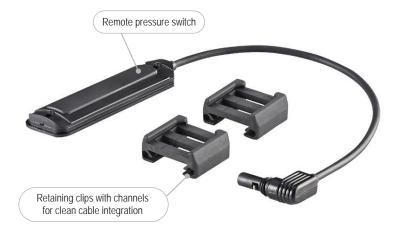

## TLR® RM 1 LASER

LOW-PROFILE, RAIL MOUNTED TACTICAL LIGHTING SYSTEM WITH INTEGRATED LASER

The low-profile TLR RM 1 Laser features independently operating push-button and remote pressure switch to provide the security of knowing you'll always have light. Packaged as a kit offering everything you need to mount to your long gun.

#69445 - TLR RM 1 Laser - Includes rail locating keys, tail cap switch, remote pressure switch, mounting clips and CR123A battery - Box

#69446 - TLR RM 1 Laser - Includes rail locating keys and CR123A battery - Box