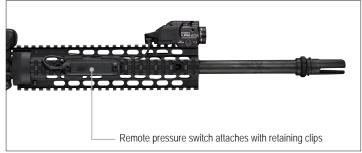

## TLR® RM 1 LASER

LOW-PROFILE, RAIL MOUNTED TACTICAL LIGHTING SYSTEM WITH INTEGRATED LASER

The low-profile TLR RM 1 Laser features independently operating push-button and remote pressure switch to provide the security of knowing you'll always have light. Packaged as a kit offering everything you need to mount to your long gun.

#69445 - TLR RM 1 Laser - Includes rail locating keys, tail cap switch, remote pressure switch, mounting clips and CR123A battery - Box

#69446 - TLR RM 1 Laser - Includes rail locating keys and CR123A battery - Box