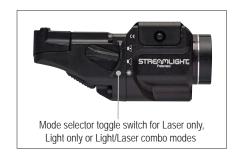

## TLR® RM 1 LASER

LOW-PROFILE, RAIL MOUNTED TACTICAL LIGHTING SYSTEM WITH INTEGRATED LASER

The low-profile TLR RM 1 Laser features independently operating push-button and remote pressure switch to provide the security of knowing you'll always have light. Packaged as a kit offering everything you need to mount to your long gun.