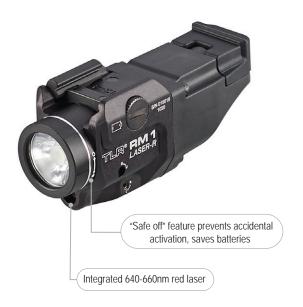

## TLR® RM 1 LASER

LOW-PROFILE, RAIL MOUNTED TACTICAL LIGHTING SYSTEM WITH INTEGRATED LASER

The low-profile TLR RM 1 Laser features independently operating push-button and remote pressure switch to provide the security of knowing you'll always have light. Packaged as a kit offering everything you need to mount to your long gun.

500 lumens; 140m beam; runs 1.5 hours (LED only or LED/Laser); runs 60 hours (Laser only)

User enabled strobe function; runs 3 hours (strobe)

Custom optic produces a narrow beam with optimum peripheral illumination